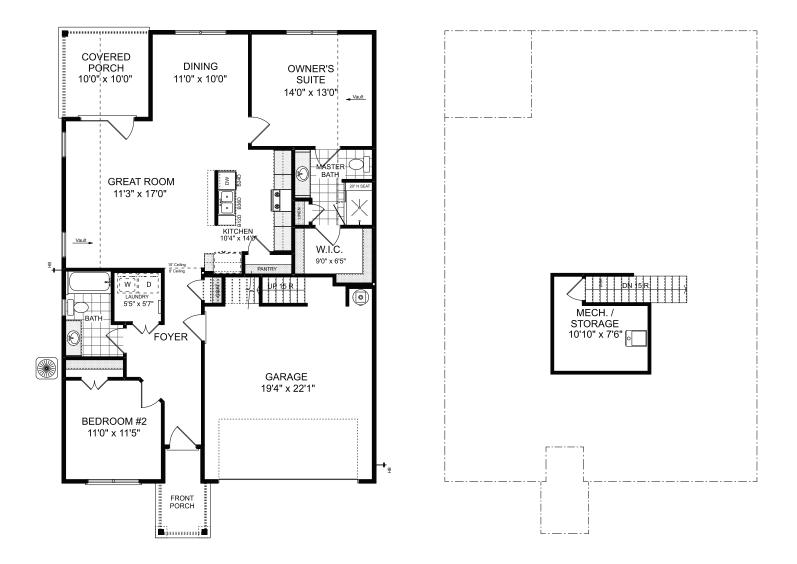

# THE KELLY

2 Bedrooms | 2 Bathrooms | 2-Car Garage | 1,301+ Square Feet

### **FEATURES:**

New Community Homeplan | 2 Bedroom | 2 Bath Ranch Home Second Floor Attic Storage Accessed by Permanent Stairs Owner's Suite with Luxurious Bath and Walk-in Shower with Bench Seat Island Kitchen Opens to Vaulted Great Room and Separate Dining Private Vaulted Rear Covered Porch and Courtyard Retreat

## THE KELLY

2 Bedrooms | 2 Bathrooms | 2-Car Garage | 1,301+ Square Feet